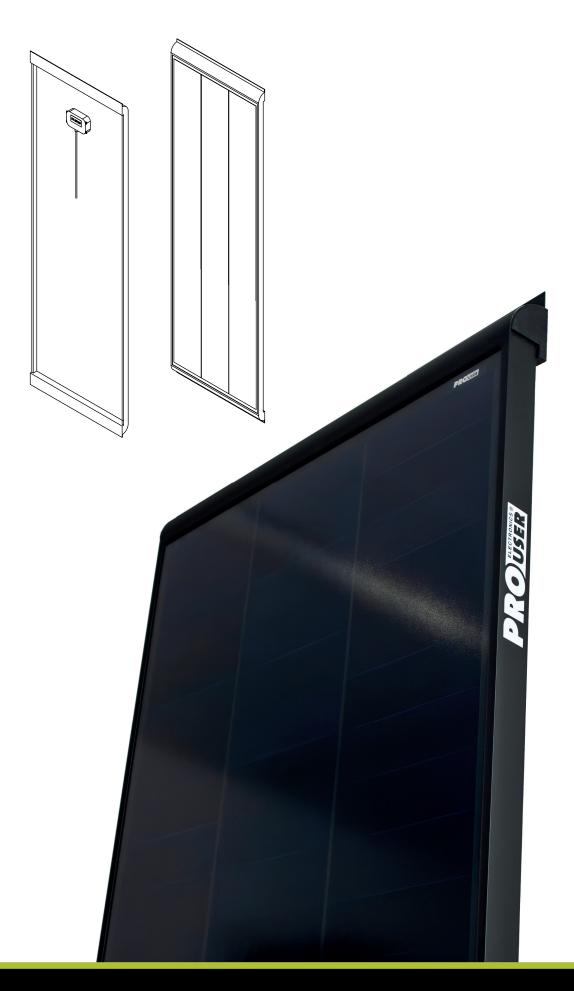

## **Solar Panel 180W Slimline**

- Unique HPBC High Efficiency cells
- Very high efficiency even in lower weather conditions
- Flexible mounting due to a width of 53cm
- Install ready: Including pre-mounted bracket, roof entry & 5 meter cable
- Complete black design

| Miscellaneous           |                            |
|-------------------------|----------------------------|
| Solar panel             | HPBC High efficiency cells |
| Finishing               | Matte film, all black      |
| IP class (junction box) | IP68                       |
| Dimensions              | L1780 x W530 x D40 mm      |
| Weight                  | 9.59 kg                    |
| Warranty                | 5 year                     |

| Accessories      |                     |
|------------------|---------------------|
| Roof cable entry | ✓                   |
| Included cable   | 1x 5m cable (4 mm²) |